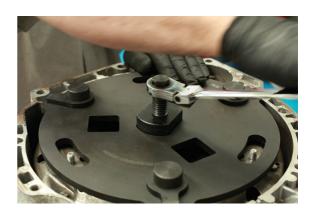

## **Dual Clutch Removal And Fitting Kit for Ford**

Dual clutch removal and fitting kit for Ford DCT 250 gearbox. Use in conjunction with Laser 7821 when replacing the gearbox seals.

## **Additional Information**

- Applications include: Ford Focus (from 2012), Fiesta (from 2008), B-Max (from 2012) and EcoSport (from 2013).
- Gear box applications include: DPCS6 and 6DCT250 6 speed dry plate dual clutch type gearbox.
- Equivalent to OEM 307-675.
- · Made in Sheffield. Unique, simplified EU Registered design.
- For gearbox seal replacement kit, please see Laser Part No.7821.