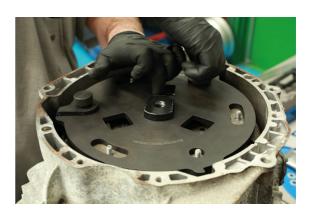

## **Dual Clutch Removal And Fitting Kit for Ford**

Dual clutch removal and fitting kit for Ford DCT 250 gearbox. Use in conjunction with Laser 7821 when replacing the gearbox seals.

## **Additional Information**

- Applications include: Ford Focus (from 2012), Fiesta (from 2008), B-Max (from 2012) and EcoSport (from 2013).
- Gear box applications include: DPCS6 and 6DCT250 6 speed dry plate dual clutch type gearbox.
- Equivalent to OEM 307-675.
- · Made in Sheffield. Unique, simplified EU Registered design.
- For gearbox seal replacement kit, please see Laser Part No.7821.