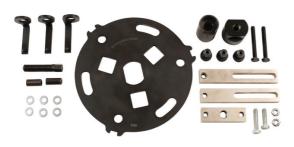

## **Dual Clutch Removal And Fitting Kit for Ford**

Dual clutch removal and fitting kit for Ford DCT 250 gearbox. Use in conjunction with Laser 7821 when replacing the gearbox seals.

## **Additional Information**

- Applications include: Ford Focus (from 2012), Fiesta (from 2008), B-Max (from 2012) and EcoSport (from 2013).
- Gear box applications include: DPCS6 and 6DCT250 6 speed dry plate dual clutch type gearbox.
- Equivalent to OEM 307-675.
- · Made in Sheffield. Unique, simplified EU Registered design.
- For gearbox seal replacement kit, please see Laser Part No.7821.