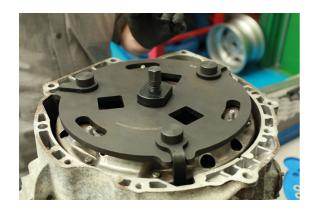

## **Dual Clutch Removal And Fitting Kit for Ford**

Dual clutch removal and fitting kit for Ford DCT 250 gearbox. Use in conjunction with Laser 7821 when replacing the gearbox seals.

## **Additional Information**

- Applications include: Ford Focus (from 2012), Fiesta (from 2008), B-Max (from 2012) and EcoSport (from 2013).
- Gear box applications include: DPCS6 and 6DCT250 6 speed dry plate dual clutch type gearbox.
- Equivalent to OEM 307-675.
- · Made in Sheffield. Unique, simplified EU Registered design.
- For gearbox seal replacement kit, please see Laser Part No.7821.