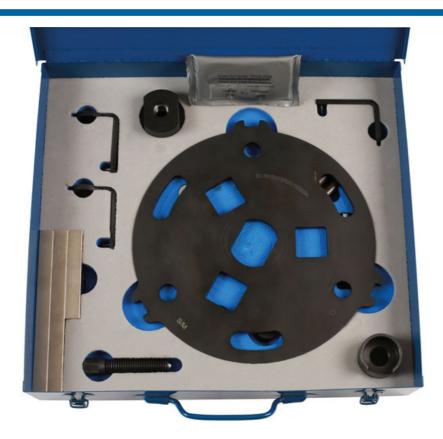

## **Dual Clutch Removal And Fitting Kit for Ford**

Dual clutch removal and fitting kit for Ford DCT 250 gearbox. Use in conjunction with Laser 7821 when replacing the gearbox seals.

## **Additional Information**

- Applications include: Ford Focus (from 2012), Fiesta (from 2008), B-Max (from 2012) and EcoSport (from 2013).
- Gear box applications include: DPCS6 and 6DCT250 6 speed dry plate dual clutch type gearbox.
- Equivalent to OEM 307-675.
- · Made in Sheffield. Unique, simplified EU Registered design.
- For gearbox seal replacement kit, please see Laser Part No.7821.