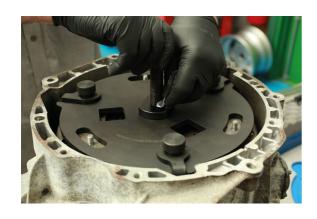

## **Dual Clutch Removal And Fitting Kit for Ford**

Dual clutch removal and fitting kit for Ford DCT 250 gearbox. Use in conjunction with Laser 7821 when replacing the gearbox seals.

## **Additional Information**

- Applications include: Ford Focus (from 2012), Fiesta (from 2008), B-Max (from 2012) and EcoSport (from 2013).
- Gear box applications include: DPCS6 and 6DCT250 6 speed dry plate dual clutch type gearbox.
- Equivalent to OEM 307-675.
- · Made in Sheffield. Unique, simplified EU Registered design.
- For gearbox seal replacement kit, please see Laser Part No.7821.